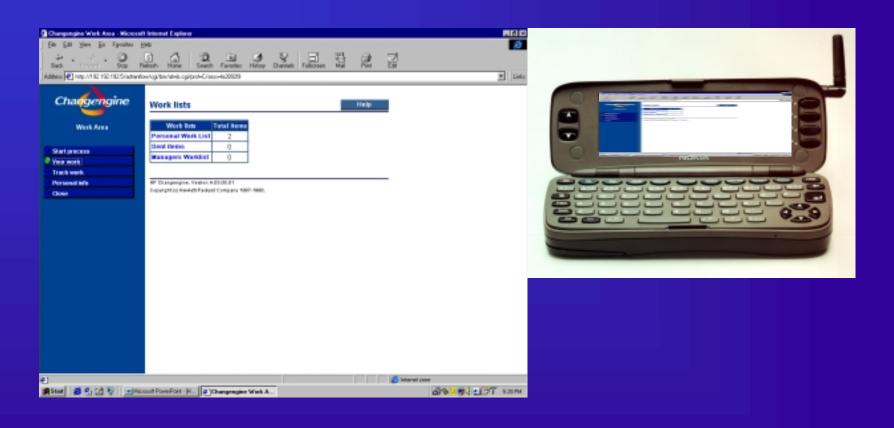

## Inventory Technology

- Thin Client Servers
  - Avant-Go
  - Hewlett-Packard's Changengine
  - Microsoft's Active Server Pages
  - Oracle Web Tools
- PDA's
  - CE
  - Palm

#### Segment Stakeholders

- Mobile, active stakeholders
  - multiple platforms (PC and PDA)
  - communications
- Stationary, infrequent stakeholders
  - Palm or CrossPad check-outs
- Stakeholders requiring integration
  - Nokia 9000-style product
  - CE and cell phone