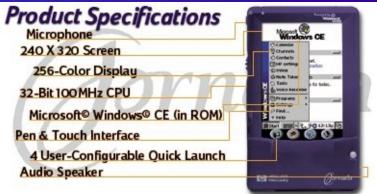

nology

- Thin Client Servers
  - Avant-Go
  - Hewlett-Packard's Changengine
  - Microsoft's Active Server Pages
  - Oracle Web Tools
- PDA's
  - CE
  - Palm

#### Segment Stakeholders

- Mobile, active stakeholders
  - multiple platforms (PC and PDA)
  - communications
- Stationary, infrequent stakeholders
  - Palm or CrossPad check-outs
- Stakeholders requiring integration
  - Nokia 9000-style product
  - CE and cell phone



# Customer Applications

- Personic Demo
- ♦ Relay Demo
- Changengine Process Library Demo

#### Contact List

Hewlett-Packard

www.hp.com

\* 3Com

www.palm.com

Casseopia

www.casio.com

\* Microsoft

www.microsoft.com/ce

AvantGo

www.avantgo.com

CODA Enterprises

www.codagrp.com

• (650) 937-1020

• slokker@codagrp.com



#### Questions, Answers, Pictures