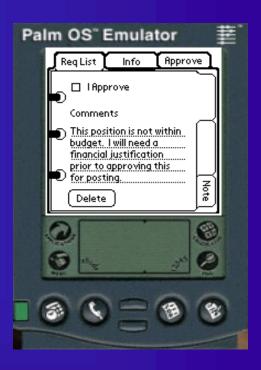

#### HR Uses for Handhelds

- **Thin Client Events**
- Process Automation
  - Open Enrollment
  - Lifecycle Events
  - Requisitions
- Thin Client Events