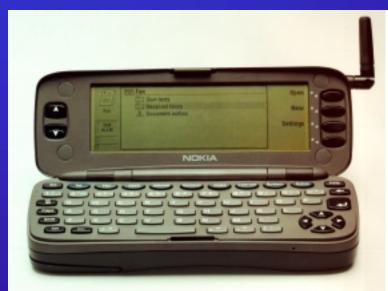

#### Segment Stakeholders

- Mobile, active stakeholders
  - multiple platforms (PC and PDA)
  - communications
- Stationary, infrequent stakeholders
  - Palm or CrossPad check-outs
- Stakeholders requiring integration
  - Nokia 9000-style product
  - CE and cell phone