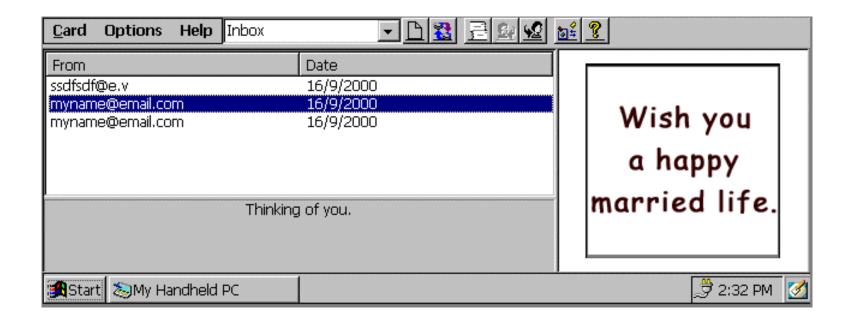

#### BodhTree - Message Management

#### **Incoming Messages**

- Target broadcast of messages to a community.
- Classify and filter incoming messages, based on the community characteristics of the sender.