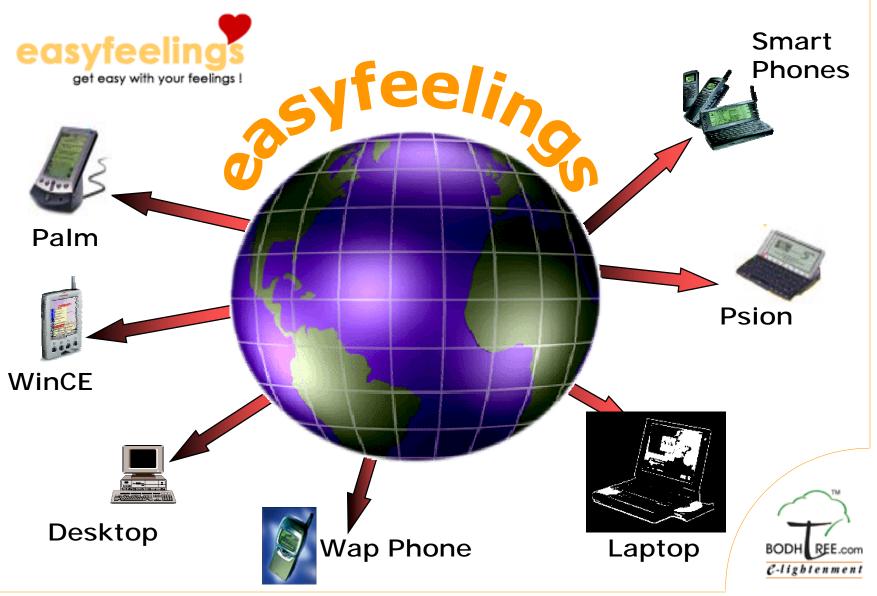

#### BodhTree - The BodhTree MERIT

Mobile E-services Rapid Integration Technology

- WAP phones (Nokia 7110)
- Palm devices (Palm III, V and VII)
- Epoc devices (Psion)
- Win CE devices (HP Jornada, Compaq Aero)
- Smart Phones

#### BodhTree - What does MERIT do:

- Integrates the native operating (and incompatible) operating systems of these devices and enables the on-the-fly conversion and transportation of:
  - Text
  - Data
  - Images
  - Animation
- ☐ Find application in any portal that wants to send/receive these between its users

Express your feelings from your WAP or handheld device

Send and receive greeting cards

 Will extend to gifts, general information, and a host of m-commerce opportunities.