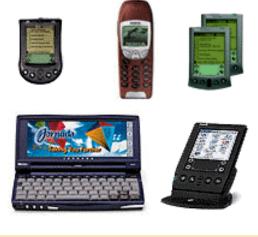

#### BodhTree - The BodhTree MERIT

Mobile E-services Rapid Integration Technology

- WAP phones (Nokia 7110)
- Palm devices (Palm III, V and VII)
- Epoc devices (Psion)
- Win CE devices (HP Jornada, Compaq Aero)
- Smart Phones