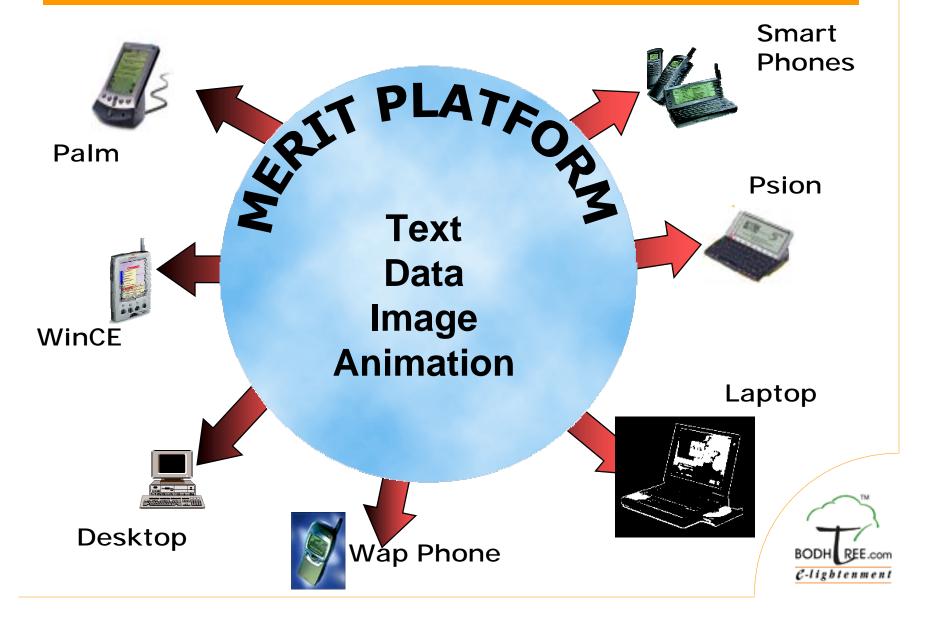

#### **MERIT**

Mobile E-services Rapid Integration Technology

E-Speak Rapid Integration Generic Tools

E-Services Aggregator

#### **MERIT**

Mobile E-services Rapid Integration Technology

E-Speak Rapid Integration Generic Tools

**E-Services Aggregator** 

#### BodhTree - What does MERIT do:

- Integrates the native operating (and incompatible) operating systems of these devices and enables the on-the-fly conversion and transportation of:
  - Text
  - Data
  - Images
  - Animation
- ☐ Find application in any portal that wants to send/receive these between its users