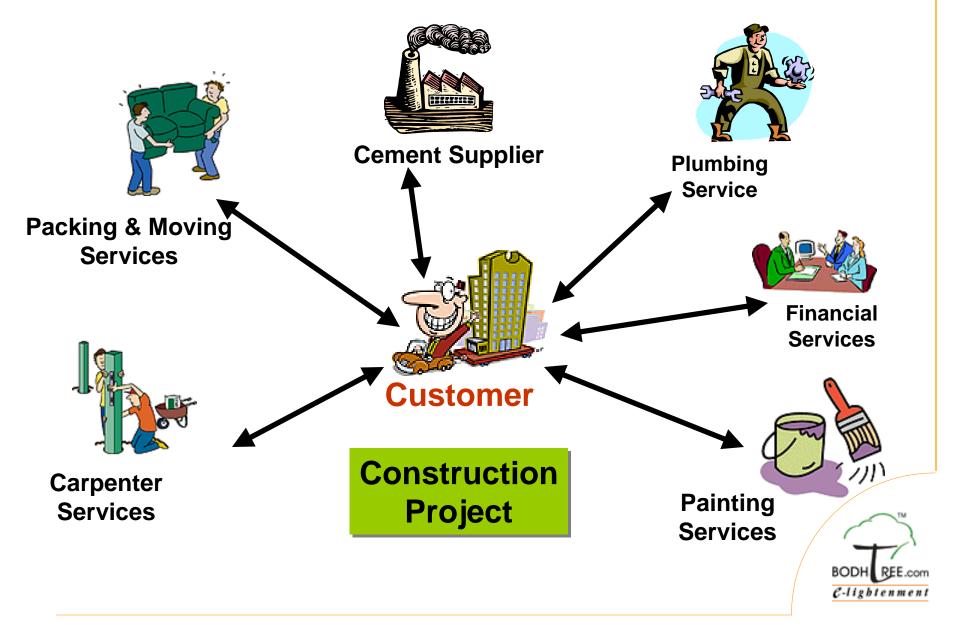

#### BodhTree - Advantage of e-speak in the portal framework

- Scalability, flexibility and redeployability
- Discovery, cross-selling and aggregation across verticals