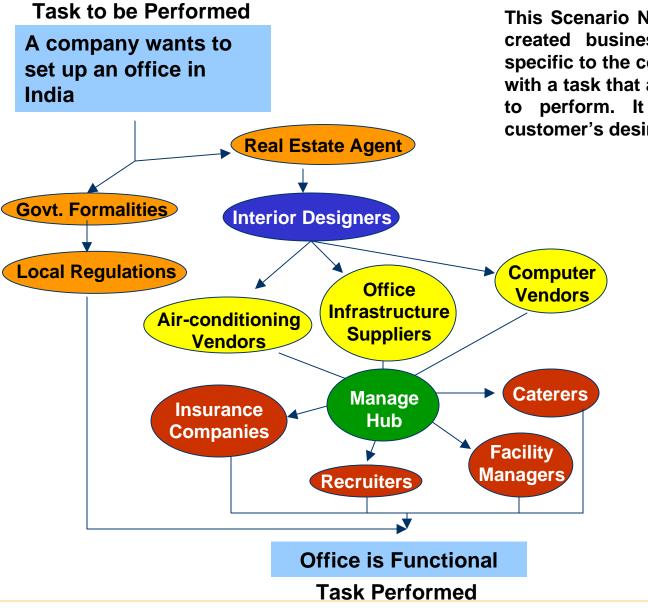

#### BodhTree - Scenario Net

This Scenario Net is dynamically created business process flow specific to the company. It begins with a task that a customer needs to perform. It ends with the customer's desired outcome.