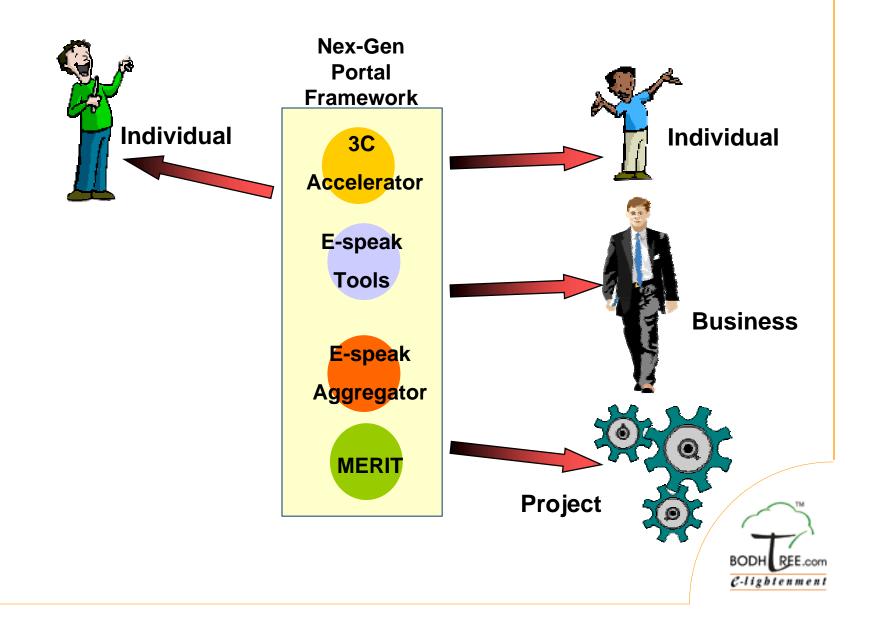

# Nex-Gen Portal Framework

 Developed a consistent e-speak platform on which, many seemingly disparate verticals are planted

□ Time for design, development and deployment greatly reduced

# What does this framework contain?