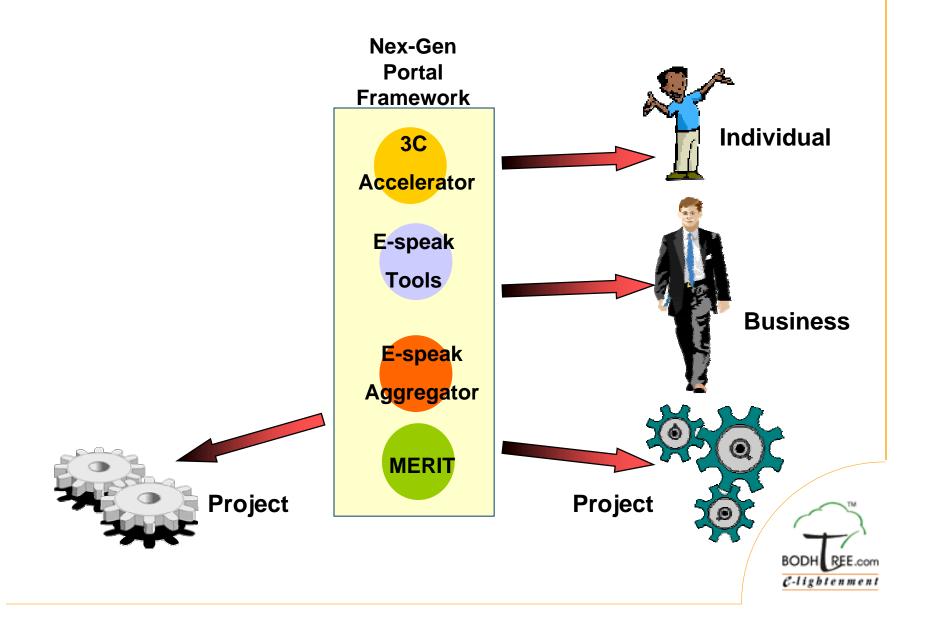

# Nex-Gen Portal Framework

 Developed a consistent e-speak platform on which, many seemingly disparate verticals are planted

□ Time for design, development and deployment greatly reduced

# What does this framework contain?

#### **3C ACCELERATOR**

Content, Commerce,
Community

#### **MERIT**

Mobile E-services Rapid Integration Technology

E-Speak Rapid Integration Generic Tools

E-Services Aggregator