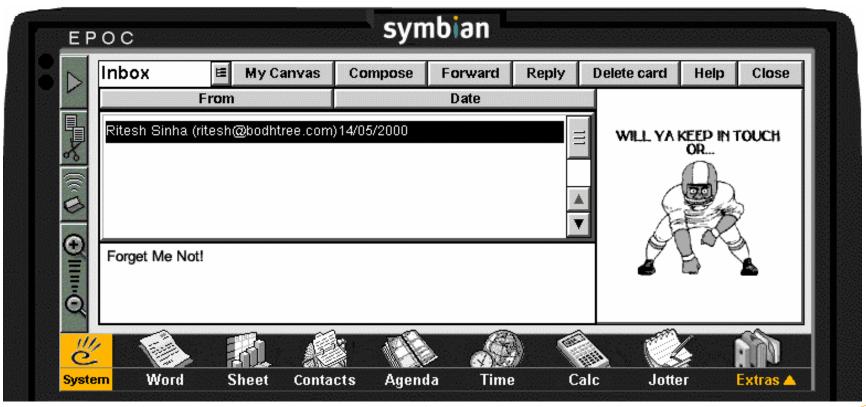

Express your feelings from your WAP or handheld device

Send and receive greeting cards

 Will extend to gifts, general information, and a host of m-commerce opportunities.

# **WEB**

WILL YA KEEP IN TOUCH OR...

# **EPOC**