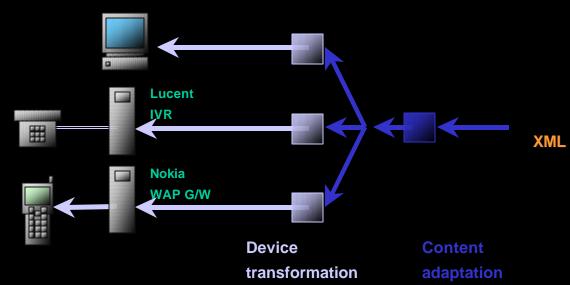

- Transforms XML to any specific ML
  - Smart-Phones
    - WML / WTP
    - cHTML / iMode
  - Palms
  - Pocket PCs
  - IVR systems

• VoxML, VoiceXML transformation

**Device** 

Content

adaptation