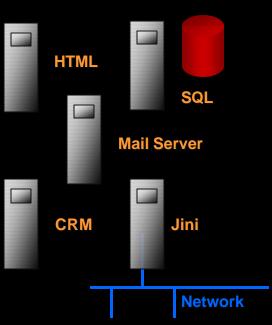

### Standard Web - HTML

- Leverage existing content
- Support variety of devices
- Enable mobile e-Business

ORACL

- Existing Web Sites
  - HTML
  - WML
  - HDML...
- Databases
- Mails Servers
- ERPs, CRMs, SCMs
- Home Appliances