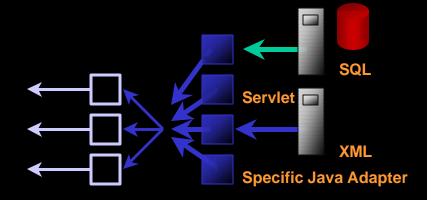

## Tool Kits

Content adaptation, Device transformation, Logs, Personalization

- Develop
  - SQL, PL/SQL
  - Servlet Adapter
  - URL Adapter
    - XML stream
  - Specific
    - Java Dev.

**Device** transformation