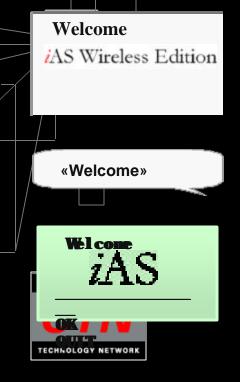

#### **Device transformation**

• Advanced XSL Processing

<TEXT>Welcome</TEXT>
<IMAGE>iASWE.gif</IMAGE>
<SOUND>Welcome.wav</SOUND>
<IMG\_W>iASWE.wbmp</IMG\_W>

也