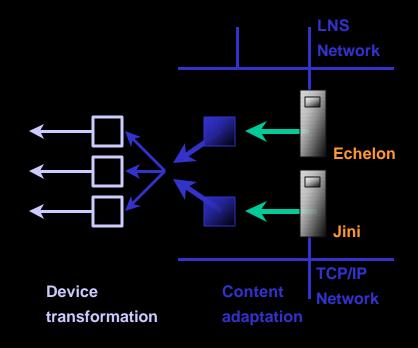

## Tool Kits

Content adaptation, Device transformation, Logs, Personalization

- Develop
  - SQL, PL/SQL
  - Servlet Adapter
  - URL Adapter
    - XML stream
  - Specific
    - Java Dev.

**Device** transformation

Content adaptation

9i

Content adaptation, Device transformation, Logs, Personalization

- Home appliances
   Echelon Adapter
   and Jini Adapter
  - Appliances
  - Alarms
  - Switchs
  - Sensors

ORACLE

宀

Content adaptation, <u>Device transformation</u>, Logs, Personalization