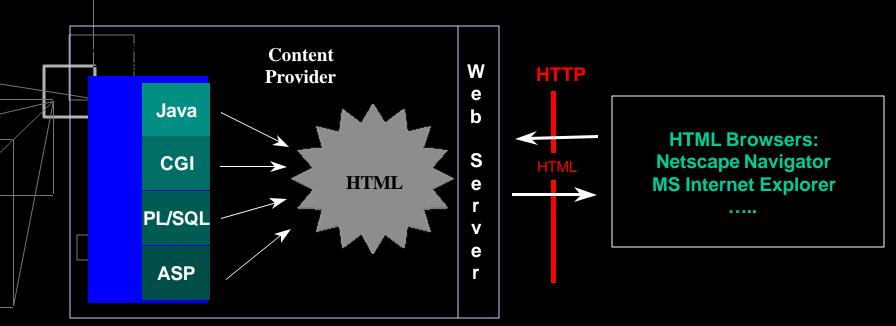

### Standard Web - HTML

- Leverage existing content
- Support variety of devices
- Enable mobile e-Business

ORACL

- Existing Web Sites
  - HTML
  - WML
  - HDML...
- Databases
- Mails Servers
- ERPs, CRMs, SCMs
- Home Appliances