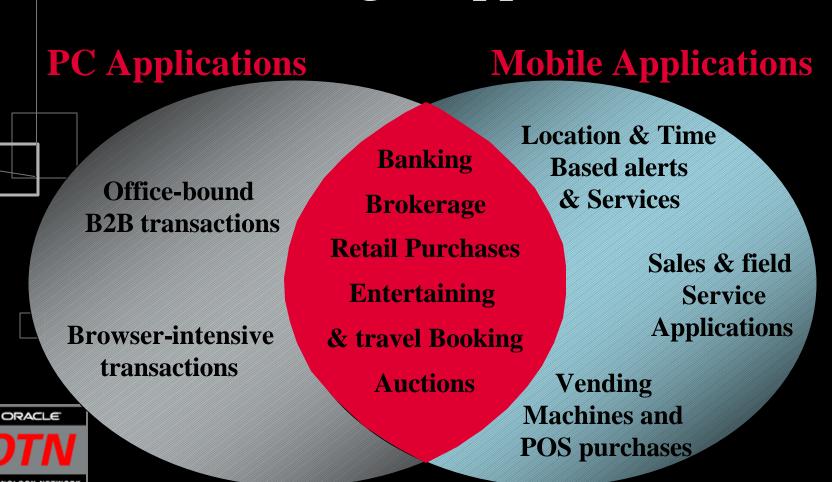

## Understanding Mobile Complexity

Mel Beans
Principal Mobile Architect
Oracle Corporation
Mel.Beans@oracle.com
650-506-4968



#### **Mobile Telecom Today**



### **Networks**

#### Services:

- voice
- voicemail
- call waiting
- SMS

#### **Content:**

none

### Standard Web - HTML







- Leverage existing content
- Support variety of devices
- Enable mobile e-Business

ORACL









- Existing Web Sites
  - HTML
  - WML
  - HDML...
- Databases
- Mails Servers
- ERPs, CRMs, SCMs
- Home Appliances







#### What are devices?



Many languages

- Smartphones
  - WML
  - HDML
- Pagers
- Palms
- PC / HTML
- Regular phones

#### What are networks?



- Differences in the networks
  - GSM
  - CDMA
  - CDPD
  - TDMA
  - Etc...

#### to Deliver the Right Applications



#### Leverage the Strengths of Each Medium



Sources: Analysis 2000

# The Mobile Continuum Wireless



ORACLE

TECHNOLOGY NETWORK



#### **One Mobile Platform**

- Develop once, deploy to any mobile device
- Flexibility of deployment: in-house or hosted
- Support for advanced mobile features such as location, personalization and messaging
- Multi-modal support: wireless, voice, offline
- Integrated with industry-leading Oracle9i



## Tool Kits







Content adaptation, Device transformation, Logs, Personalization

- Develop
  - SQL, PL/SQL
  - Servlet Adapter
  - URL Adapter
    - XML stream
  - Specific
    - Java Dev.



**Device** transformation

Content adaptation

9i









Content adaptation, Device transformation, Logs, Personalization

- Home appliances
   Echelon Adapter