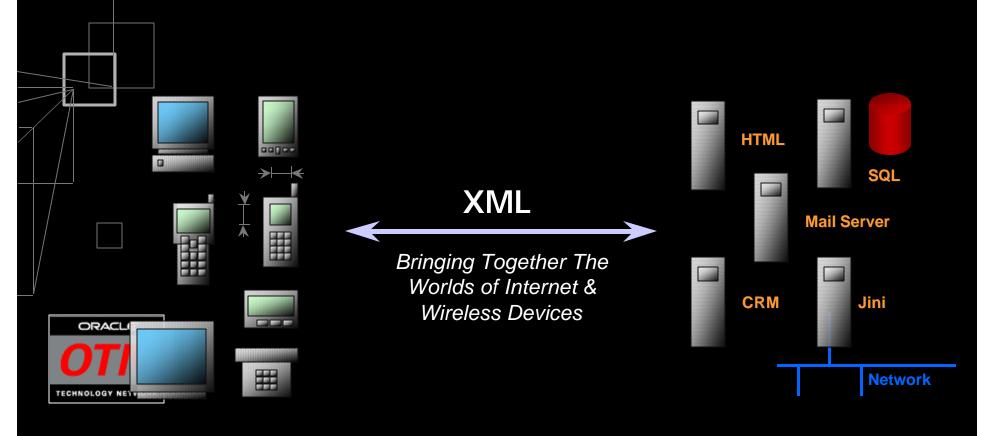

### Standard Web - HTML

- Leverage existing content
- Support variety of devices
- Enable mobile e-Business

ORACL

- Existing Web Sites
  - HTML
  - WML
  - HDML...
- Databases
- Mails Servers
- ERPs, CRMs, SCMs
- Home Appliances