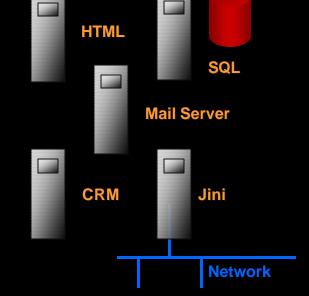

### Standard Web - HTML

- Leverage existing content
- Support variety of devices
- Enable mobile e-Business

ORACL

- Existing Web Sites
  - HTML
  - WML
  - HDML...
- Databases
- Mails Servers
- ERPs, CRMs, SCMs
- Home Appliances