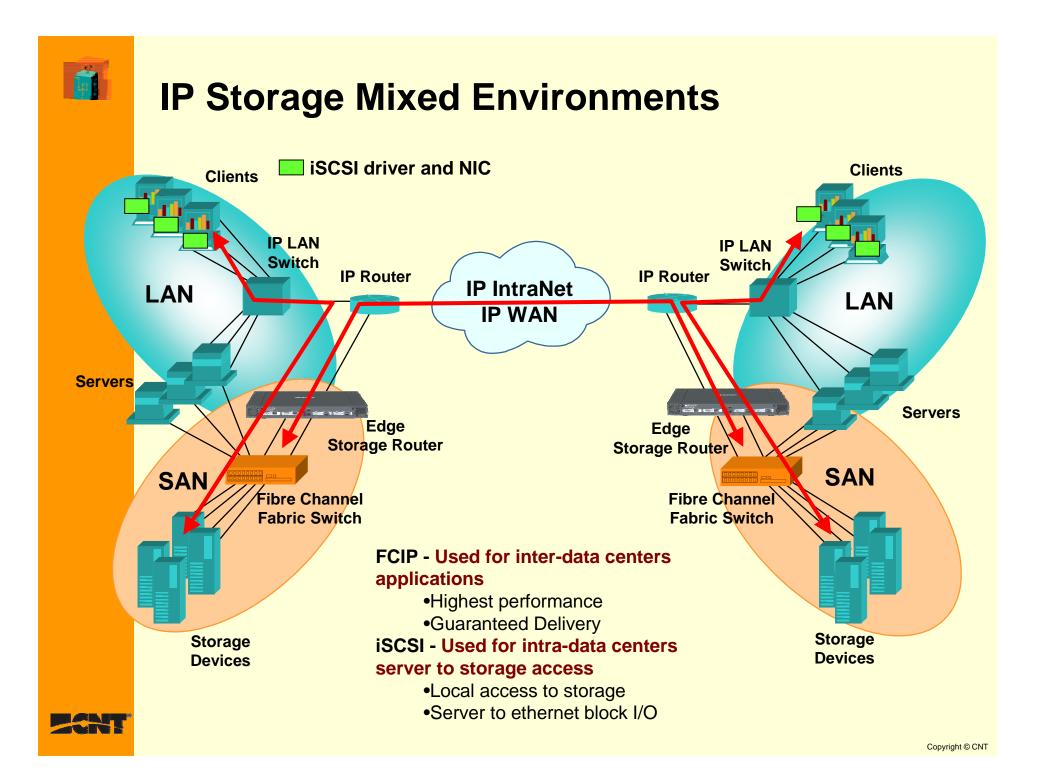

0
- First with Fibre Channel over WAN, providing remote storage for data replication and remote backup applications in October 1999

# And now, introducing our latest innovation, with HP...





# **UltraNet Edge Storage Router**

- Leverages investments in Fibre Channel and IP infrastructure, enabling enterprise-wide storage networks
- Highly flexible IP Storage solution, designed to support new and emerging protocols and technologies
  - FCIP, iSCSI and Infiniband
- CNT unique value-add capabilities for industry leading performance and data integrity, regardless of distance
- Easy to use: Customer installable, configurable and maintainable







#### **CA over IP Diagram**







#### **CA over FCIP Diagram**







#### **IP Storage - FCIP Environment**





ń

iSCSI driver and NIC









# **The CNT Advantage**

- Experience We've been deploying storage networking solutions for over a decade and deploying IP storage solutions for over a year.
- Technology leadership Our IP Storage Architecture provides industry leading application performance, network efficiency and data protection, regardless of distance.
- Flexible Architecture Flexible to change as customers' connectivity and application needs change.
- Support Infrastructure We have a large technical support and service infrastructure ready to help our partners and customers achieve their business goals.