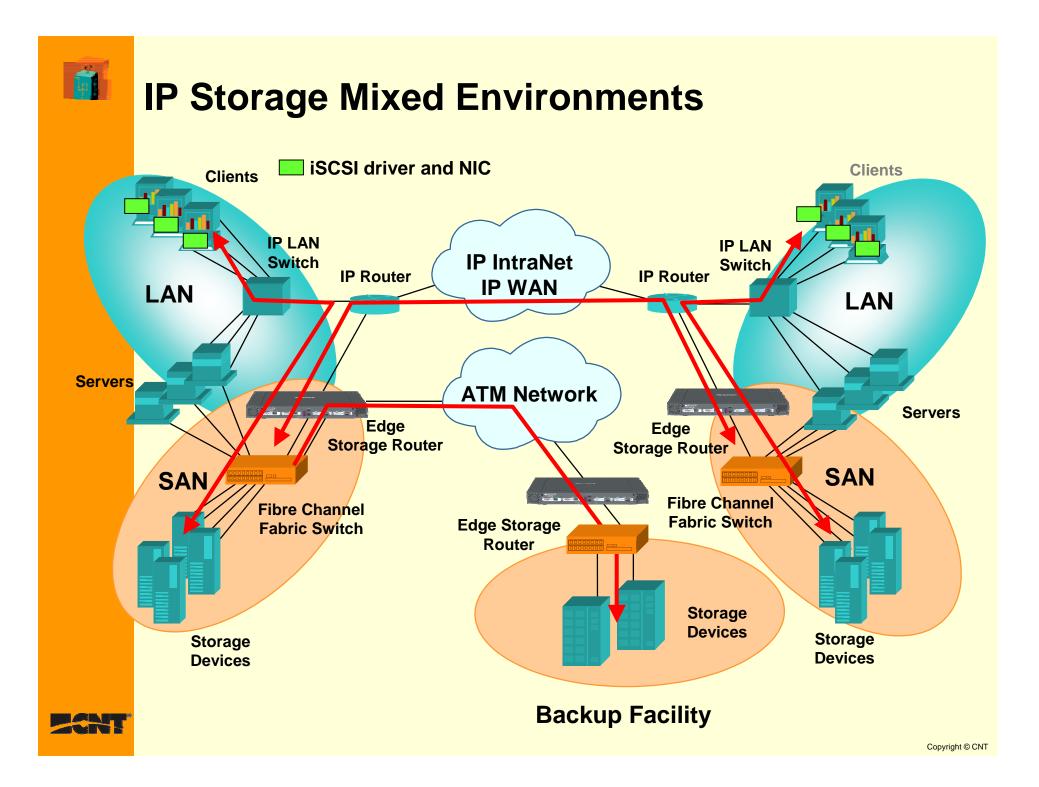

- First with Fibre Channel over WAN, providing remote storage for data replication and remote backup applications in October 1999

# And now, introducing our latest innovation, with HP...





# **UltraNet Edge Storage Router**

- Leverages investments in Fibre Channel and IP infrastructure, enabling enterprise-wide storage networks
- Highly flexible IP Storage solution, designed to support new and emerging protocols and technologies
  - FCIP, iSCSI and Infiniband
- CNT unique value-add capabilities for industry leading performance and data integrity, regardless of distance
- Easy to use: Customer installable, configurable and maintainable







#### **CA over IP Diagram**







#### **CA over FCIP Diagram**







#### **IP Storage - FCIP Environment**





ń

iSCSI driver and NIC









# **The CNT Advantage**

- Experience We've been deploying storage networking solutions for over a decade and deploying IP storage solutions for over a year.
- Technology leadership Our IP Storage Architecture provides industry leading application performance, network efficiency and data protection, regardless of distance.
- Flexible Architecture Flexible to change as customers' connectivity and application needs change.
- Support Infrastructure We have a large technical support and service infrastructure ready to help our partners and customers achieve their business goals.