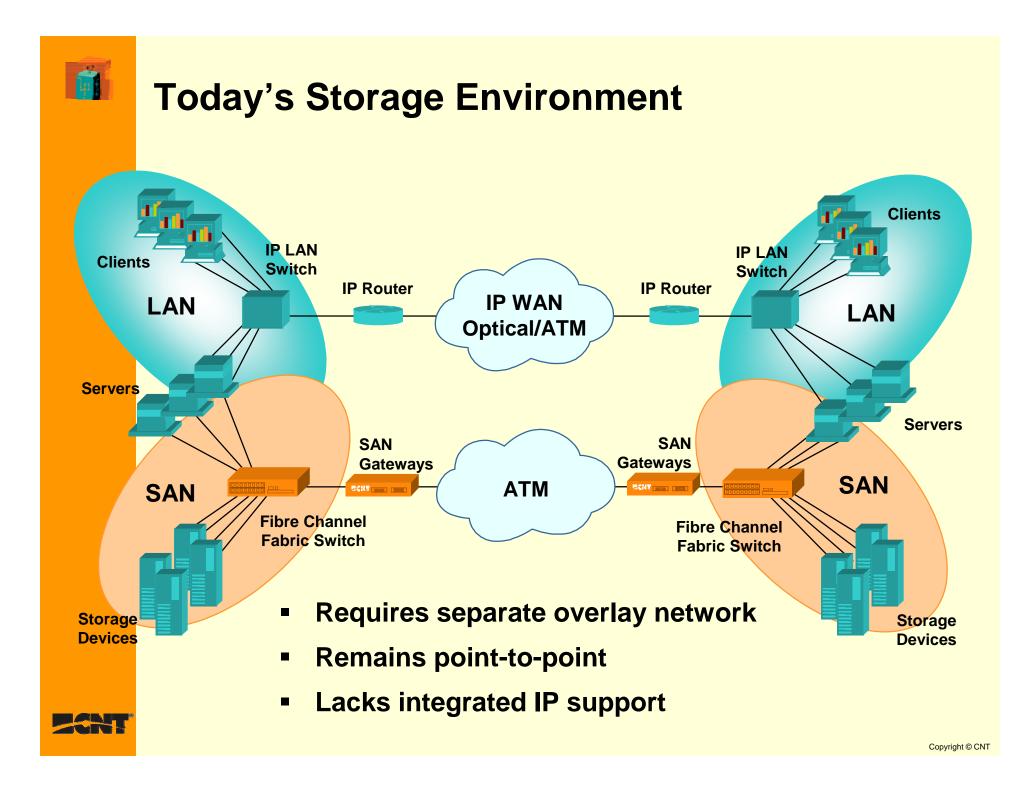

# **Integrating Storage and IP - "IP Storage"**

#### **Customer Benefits:**

- Integrates LAN/SAN/WAN into a unified, high performance network
  - Efficient use of existing IP staff, tools and infrastructure
  - Lower bandwidth costs
- Improved time-to-market
- Expand the power of storage networking
  - IP Storage will enable new enterprise applications