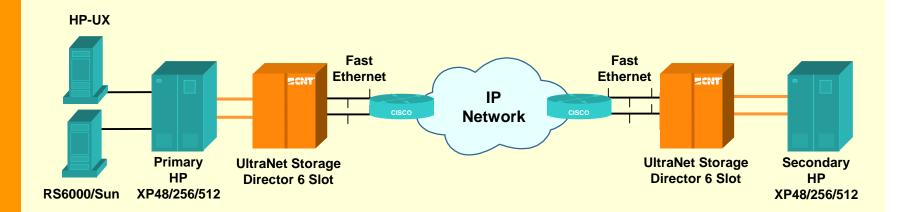

ement of Fibre Channel over IP and SCSI over IP capabilities
- First with Data Replication over IP in February 2000
- First with Fibre Channel over WAN, providing remote storage for data replication and remote backup applications in October 1999

# And now, introducing our latest innovation, with HP...





# **UltraNet Edge Storage Router**

- Leverages investments in Fibre Channel and IP infrastructure, enabling enterprise-wide storage networks
- Highly flexible IP Storage solution, designed to support new and emerging protocols and technologies
  - FCIP, iSCSI and Infiniband
- CNT unique value-add capabilities for industry leading performance and data integrity, regardless of distance
- Easy to use: Customer installable, configurable and maintainable







#### **CA over IP Diagram**







#### **CA over FCIP Diagram**







#### **IP Storage - FCIP Environment**





ń

iSCSI driver and NIC









# **The CNT Advantage**

- Experience We've been deploying storage networking solutions for over a decade and deploying IP storage solutions for over a year.
- Technology leadership Our IP Storage Architecture provides industry leading application performance, network efficiency and data protection, regardless of distance.
- Flexible Architecture Flexible to change as customers' connectivity and application needs change.
- Support Infrastructure We have a large technical support and service infrastructure ready to help our partners and customers achieve their business goals.