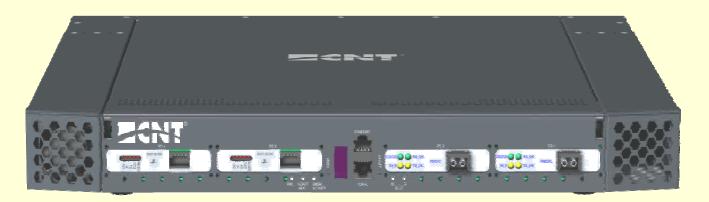

# **UltraNet Edge Storage Router**

- Leverages investments in Fibre Channel and IP infrastructure, enabling enterprise-wide storage networks
- Highly flexible IP Storage solution, designed to support new and emerging protocols and technologies
  - FCIP, iSCSI and Infiniband
- CNT unique value-add capabilities for industry leading performance and data integrity, regardless of distance
- Easy to use: Customer installable, configurable and maintainable