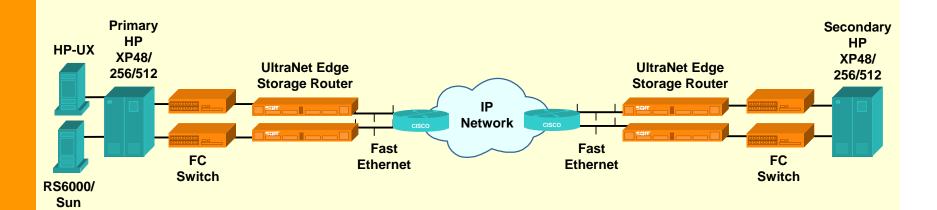

SI over IP capabilities
- First with Data Replication over IP in February 2000
- First with Fibre Channel over WAN, providing remote storage for data replication and remote backup applications in October 1999

# And now, introducing our latest innovation, with HP...





# **UltraNet Edge Storage Router**

- Leverages investments in Fibre Channel and IP infrastructure, enabling enterprise-wide storage networks
- Highly flexible IP Storage solution, designed to support new and emerging protocols and technologies
  - FCIP, iSCSI and Infiniband
- CNT unique value-add capabilities for industry leading performance and data integrity, regardless of distance
- Easy to use: Customer installable, configurable and maintainable







#### **CA over IP Diagram**







#### **CA over FCIP Diagram**







#### **IP Storage - FCIP Environment**





ń

iSCSI driver and NIC









# **The CNT Advantage**

- Experience We've been deploying storage networking solutions for over a decade and deploying IP storage solutions for over a year.
- Technology leadership Our IP Storage Architecture provides industry leading application performance, network efficiency and data protection, regardless of distance.
- Flexible Architecture Flexible to change as customers' connectivity and application needs change.
- Support Infrastructure We have a large technical support and service infrastructure ready to help our partners and customers achieve their business goals.