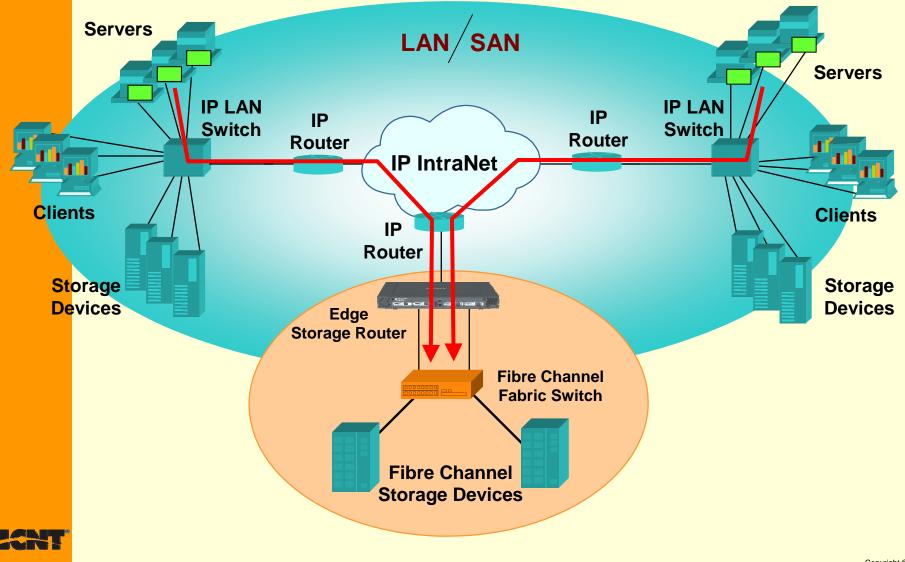

000
- First with Fibre Channel over WAN, providing remote storage for data replication and remote backup applications in October 1999

# And now, introducing our latest innovation, with HP...





# **UltraNet Edge Storage Router**

- Leverages investments in Fibre Channel and IP infrastructure, enabling enterprise-wide storage networks
- Highly flexible IP Storage solution, designed to support new and emerging protocols and technologies
  - FCIP, iSCSI and Infiniband
- CNT unique value-add capabilities for industry leading performance and data integrity, regardless of distance
- Easy to use: Customer installable, configurable and maintainable







#### **CA over IP Diagram**







#### **CA over FCIP Diagram**







#### **IP Storage - FCIP Environment**





ń

iSCSI driver and NIC









# **The CNT Advantage**

- Experience We've been deploying storage networking solutions for over a decade and deploying IP storage solutions for over a year.
- Technology leadership Our IP Storage Architecture provides industry leading application performance, network efficiency and data protection, regardless of distance.
- Flexible Architecture Flexible to change as customers' connectivity and application needs change.
- Support Infrastructure We have a large technical support and service infrastructure ready to help our partners and customers achieve their business goals.