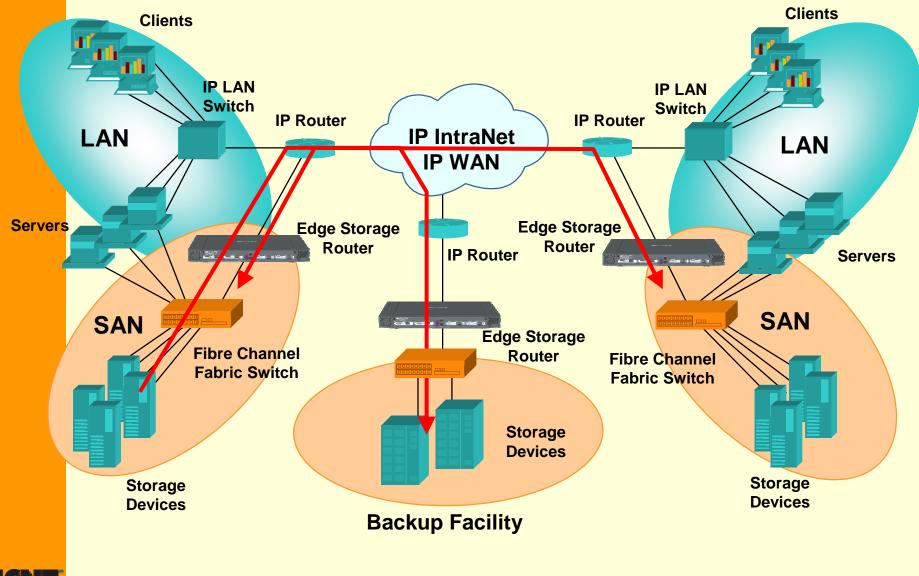

ication over IP in February 2000
- First with Fibre Channel over WAN, providing remote storage for data replication and remote backup applications in October 1999

# And now, introducing our latest innovation, with HP...





# **UltraNet Edge Storage Router**

- Leverages investments in Fibre Channel and IP infrastructure, enabling enterprise-wide storage networks
- Highly flexible IP Storage solution, designed to support new and emerging protocols and technologies
  - FCIP, iSCSI and Infiniband
- CNT unique value-add capabilities for industry leading performance and data integrity, regardless of distance
- Easy to use: Customer installable, configurable and maintainable







#### **CA over IP Diagram**







#### **CA over FCIP Diagram**







#### **IP Storage - FCIP Environment**





ń

iSCSI driver and NIC









# **The CNT Advantage**

- Experience We've been deploying storage networking solutions for over a decade and deploying IP storage solutions for over a year.
- Technology leadership Our IP Storage Architecture provides industry leading application performance, network efficiency and data protection, regardless of distance.
- Flexible Architecture Flexible to change as customers' connectivity and application needs change.
- Support Infrastructure We have a large technical support and service infrastructure ready to help our partners and customers achieve their business goals.