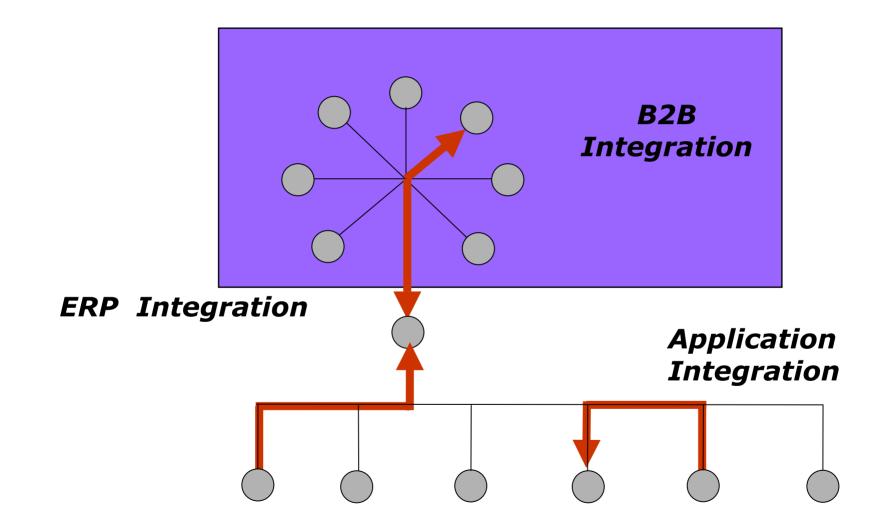

### > All Global Business Processes

- Plant Application Integration ... 20+ Plants, 24 x 7
- MES: Manufacturing Execution Systems
- Sales & Distribution, Inventory, Warehouse Management
- Barcode, Radio Frequency, Scales, LIMS

### Architectures & Framework

• All Platforms: DEC, HP, IBM, Intel

### Systems

Custom and Purchased, Old and New

# **Enterprise Integration Strategy**

- > Any Trading Partner, Supplier or Marketplace.
- ➢ Integrate with ERP SAP.
- > Low & High Technology Customers / Suppliers.
- > Open B2B with Cross-Vendor Technologies.
- Open XML, Industry Standards & Integration.
  CIDX (ChemXML), RosettaNet, Custom