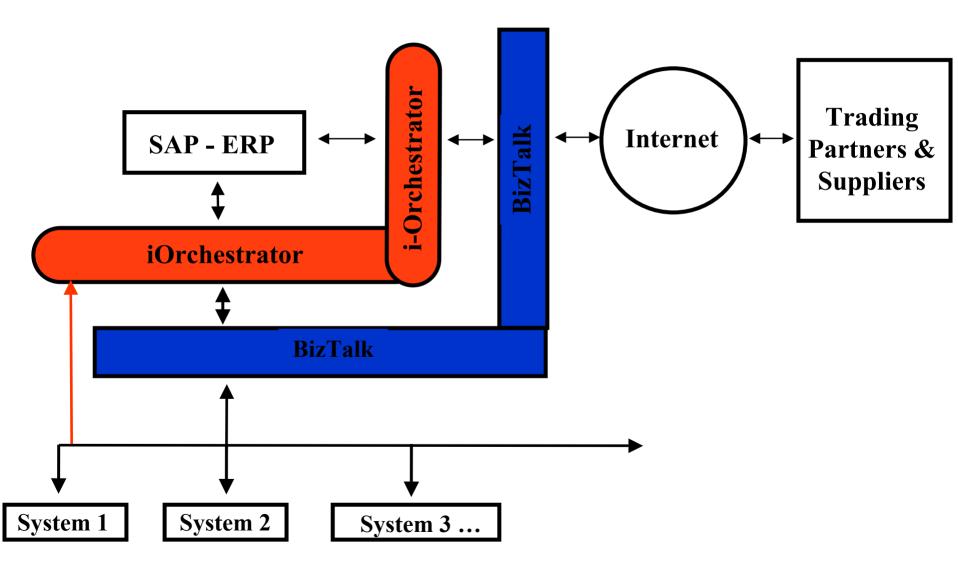

# **III. Solutions Backbone**

# **Collaboration Framework**

### **Enterprise Collaboration Backbone**