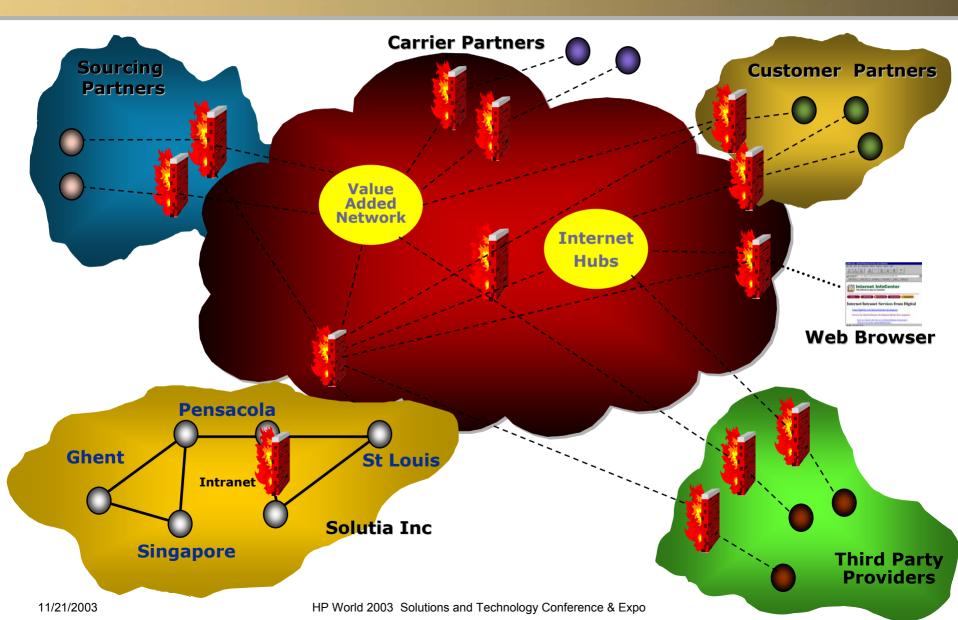

### **Enterprise Collaboration Backbone**

#### Collaborate Internally .... and to the World