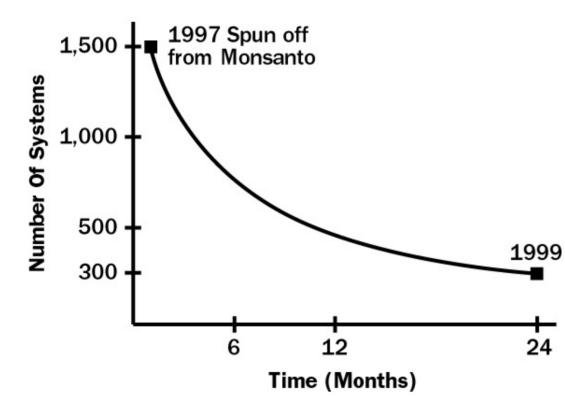

# **Enterprise Integration Strategy**

SAP Replaced + 1,200 Legacy Applications, but 300 "Best Practice" Applications Were Retained