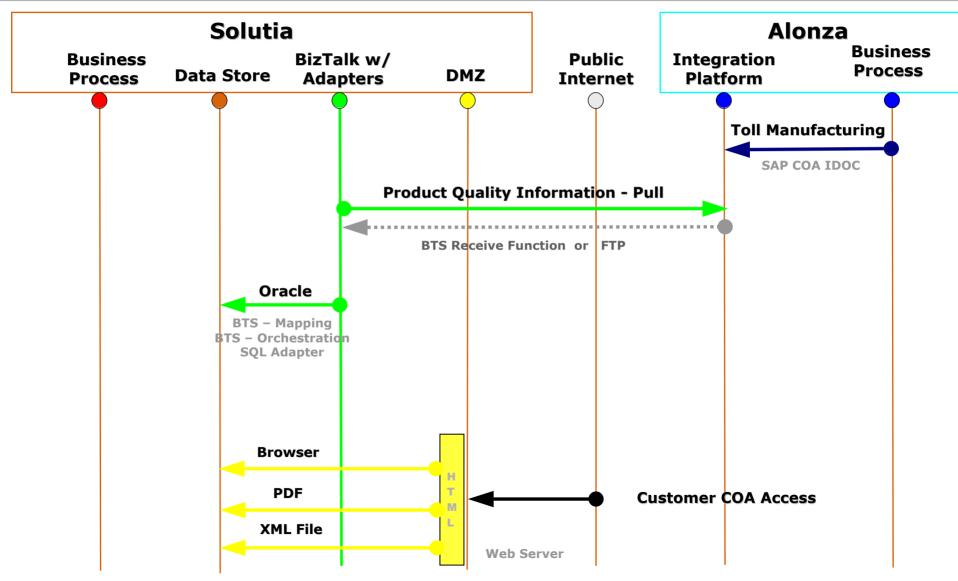

#### Product Quality – Certificates of Analysis ...Toll Manufacturing

HP World 2003 Solutions and Technology Conference & Expo