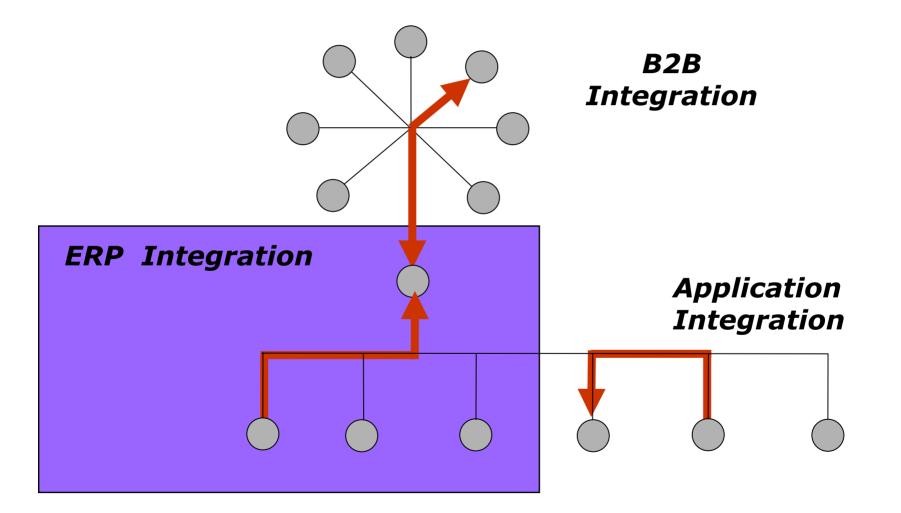

### Architectures & Framework

• All Platforms: DEC, HP, IBM, Intel

### Systems

Custom and Purchased, Old and New

# **Enterprise Integration Strategy**

- > Any Trading Partner, Supplier or Marketplace.
- ➢ Integrate with ERP SAP.
- > Low & High Technology Customers / Suppliers.
- > Open B2B with Cross-Vendor Technologies.
- Open XML, Industry Standards & Integration.
  CIDX (ChemXML), RosettaNet, Custom